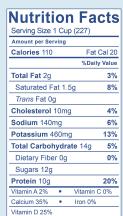

| Nutrition                | Facts          |  |
|--------------------------|----------------|--|
| Serving Size 1 Cup (227) |                |  |
| Amount per Serving       |                |  |
| Calories 110             | Fat Cal 20     |  |
|                          | %Daily Value   |  |
| Total Fat 2g             | 3%             |  |
| Saturated Fat 1.5g       | 8%             |  |
| Trans Fat 0g             |                |  |
| Cholesterol 10mg         | 4%             |  |
| Sodium 140mg             | 6%             |  |
| Potassium 460mg          | 13%            |  |
| Total Carbohydrate       | 14g <b>5</b> % |  |
| Dietary Fiber 0g         | 0%             |  |
| Sugars 12g               |                |  |
| Protein 10g              | 20%            |  |
| Vitamin A 2% • Vit       | tamin C 0%     |  |

Calcium 35% • Iron 0%